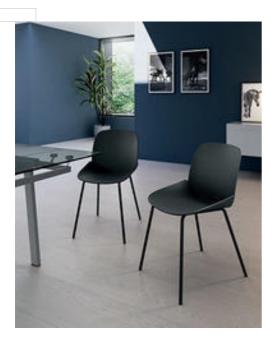

## Eva

Polypropylene chair. Painted metal legs.

OM/442/NE

## Beschreibung

Elegant yet informal at the same time, the Eva chair combines stylistic refinement with everyday practicality. A minimalist design that stands out for its fluid nature and the essentiality of its modern, rounded lines. Made of polypropylene, it is extremely sleek and versatile, yet highly stable and sturdy thanks to its metal base. A touch of color for modern kitchens and dining rooms.