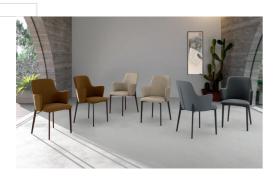

## Sophia

Chair upholstered in easy-clean fabric. Painted metal legs.

OM/467/BE

## Beschreibung

Elegant, embracing, and impeccably comfortable, the Sophia armchair combines style and functionality in a refined design. Its soft curves invite relaxation, while the easy-clean fabric ensures practicality without compromising on elegance. A touch of class that enhances any space with understated sophistication.

## Produkteigenschaften

Easy-clean fabric seat

Black painted metal structure