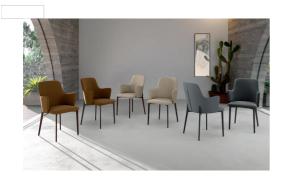

# Sophia

Chair upholstered in easy-clean fabric.

Painted metal legs.

OM/467/GS

### Beschreibung

Elegant, embracing, and impeccably comfortable, the Sophia armchair combines style and functionality in a refined design. Its soft curves invite relaxation, while the easy-clean fabric ensures practicality without compromising on elegance. A touch of class that enhances any space with understated sophistication.