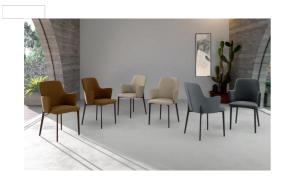

# Sophia

Chair upholstered in easy-clean fabric.

Painted metal legs.

OM/467/MA

## Beschreibung

Elegant, embracing, and impeccably comfortable, the Sophia armchair combines style and functionality in a refined design. Its soft curves invite relaxation, while the easy-clean fabric ensures practicality without compromising on elegance. A touch of class that enhances any space with understated sophistication.