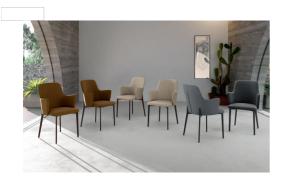

# Sophia

Chair upholstered in easy-clean fabric.

Painted metal legs.

OM/468/BE

### Beschreibung

Elegant, embracing, and impeccably comfortable, the Sophia armchair combines style and functionality in a refined design. Its soft curves invite relaxation, while the easy-clean fabric ensures practicality without compromising on elegance. A touch of class that enhances any space with understated sophistication.