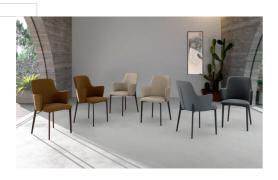

## Sophia

Chair upholstered in easy-clean fabric. Painted metal legs.

OM/468/MA

## Beschreibung

Elegant, embracing, and impeccably comfortable, the Sophia armchair combines style and functionality in a refined design. Its soft curves invite relaxation, while the easy-clean fabric ensures practicality without compromising on elegance. A touch of class that enhances any space with understated sophistication.

## Produkteigenschaften

Easy-clean fabric seat

Bronze painted metal structure